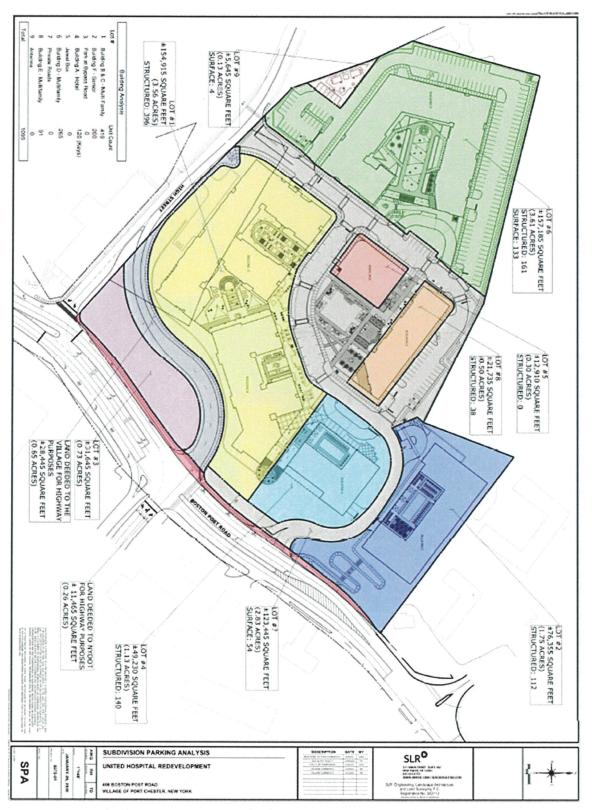

Please see the attached Description of the Project at Tab 3.

The Applicant proposes a mixed-use development project that contains a significant amount of usable open space and consists of a mix of uses including market-rate housing, senior housing (both independent and assisted living), affordable housing, boutique hotel, cell tower, amenity space and retail space (e.g., restaurants).

b. Location of Project (all information mandatory - See Tab 4 for current tax bills and proof of payment.

| Project Address:         | 406 - 408 Boston Post Road and 999 High Street |
|--------------------------|------------------------------------------------|
| Town/Village of:         | Village of Port Chester, Town of Rye           |
| Name of School District: | Port Chester – Rye Union Free School District  |
| Tax Map No.:             | Section 141.52, Block 1, Lots 2, 2.1 and 2.4   |

The Applicant owns the site. See Description of the Project at Tab 3.

e. Zoning of Project Site:

| Current: | SD-PMU | Proposed: | N/A |
|----------|--------|-----------|-----|
|----------|--------|-----------|-----|