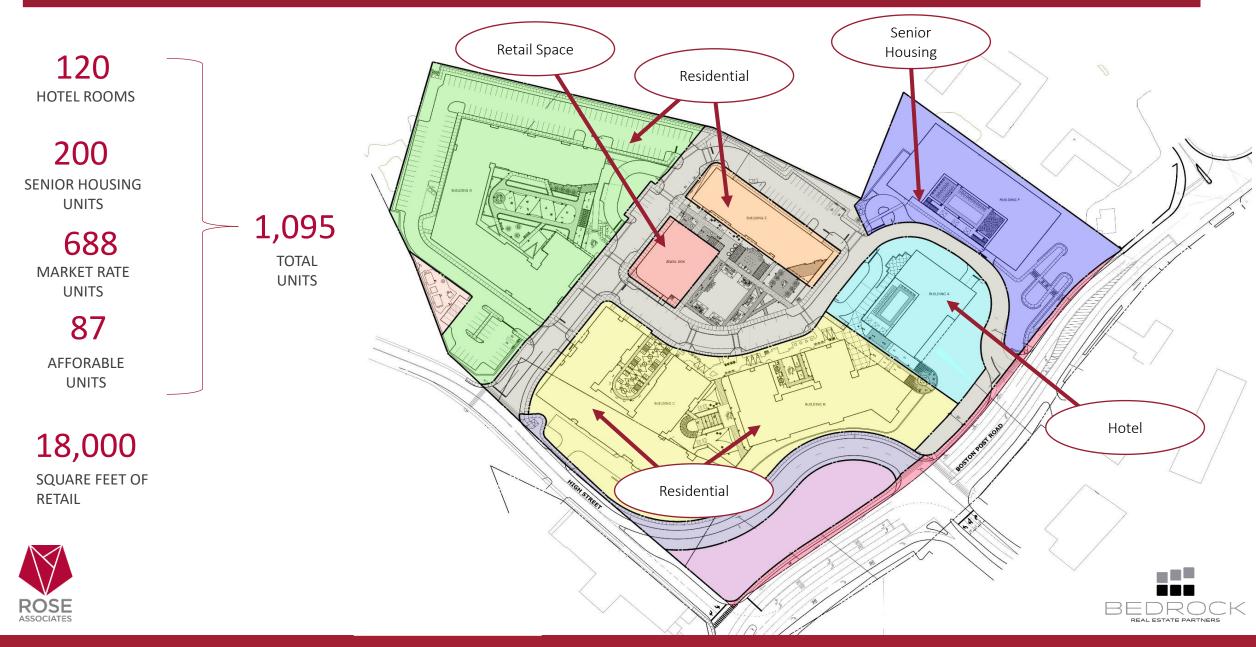

staff recruiting focusing on current community residents and local public colleges.





## **Bedrock Real Estate Partners**

2013 YEAR FOUNDED 2,500+ RESIDENTIAL UNITS UNDER MANAGEMENT

20 PROPERTIES UNDER MANAGEMENT

1.75 MILLION

SQUARE FEET UNDER MANAGEMENT





### United Hospital Timeline:







## **Project Objectives**

- CREATE new "Gateway Corner" to site along Boston Post Road
- **DEVELOP** new internal public spaces that create and reinforce a sense of place
- INTRODUCE new retail edges along main boulevard
- REINFORCE East/West connection with new pedestrian/vehicular corridor
- MANAGE significant grade change along Boston Post Road



### **CUBE3** Experience



**ROSE** ASSOCIATES

ROSE ASSOCIATES | PAGE 7

### CUBE3 Experience













### SITE PLAN & BUILDING MATRIX



## **Concept Renderings**









## **Economy and Jobs**

ROSE



Create & retain permanent private sector jobs Contribute to economic diversification



## Fraffic Improvements



Local Road Improvements:
Boston Post Rd
South Regent St
I-287
High St
High St Bypass Rd

Resolve traffic and parking and include mobility improvements

ROSE ASSOCIATES | PAGE 11

BE

DROCK

### **Revitalization & Open Spaces**



Revitalizes properties in decline

Upgrades to open spaces

Preserve Gateway Open Space
Activate Site That Has Been Vacant for 18 Years
Acres of Open Space



**Value Creation** 



Positive impact on businesses in the vicinity

Considerable increase in assessed value of properties

> Reconstruct Sewer Lines
>  Support Gateway Shopping Center

•Create Value in a Currently Abandoned