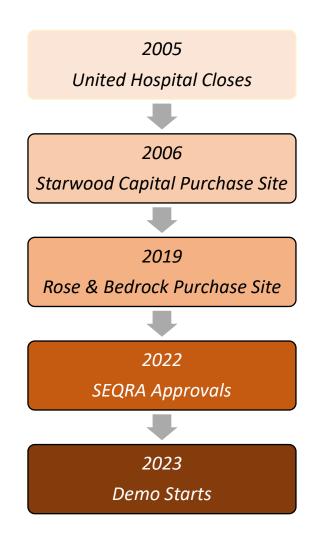

rprise (WBE)





# Part of the Westchester Community



ALEXANDER CROSSING | YONKERS, NY



### Supporting the communities we live and work in:

- 908 units of housing added to the Westchester market this year.
- Active sponsor of local community and non-profit events: The Sharing Shelf, WestHab, White Plains Holiday Market, Yonkers Riverfest and Pridefest.
- Affordable Units marketed directly to Westcheter residents through outreach to local churches, city employees, and community centers
- New staff recruiting focusing on current community residents and local public colleges.





## **Bedrock Real Estate Partners**

2013 YEAR FOUNDED 2,500+ RESIDENTIAL UNITS UNDER MANAGEMENT

20 PROPERTIES UNDER MANAGEMENT

1.75 MILLION

SQUARE FEET UNDER MANAGEMENT





### United Hospital Timeline:







## **Project Objectives**

- CREATE new "Gateway Corner" to site along Boston Post Road
- **DEVELOP** new internal public spaces that create and reinforce a sense of place
- INTRODUCE new retail edges along main boulevard
- REINFORCE East/West connection with new pedestrian/vehicular corridor
- MANAGE significant grade change along Boston Post Road



### **CUBE3** Experience



**ROSE** ASSOCIATES

ROSE ASSOCIATES | PAGE 7

### CUBE3 Experience













### SITE PLAN & BUILDING MATRIX



## **Concept Renderings**









## **Economy and Jobs**

ROSE



Create & retain permanent private sector jobs Contribute to economic diversification



## Fraffic Improvements



Local Road Improvements:
Boston Post Rd
South Regent St
I-287
High St
High St Bypass Rd

Resolve traffic and park